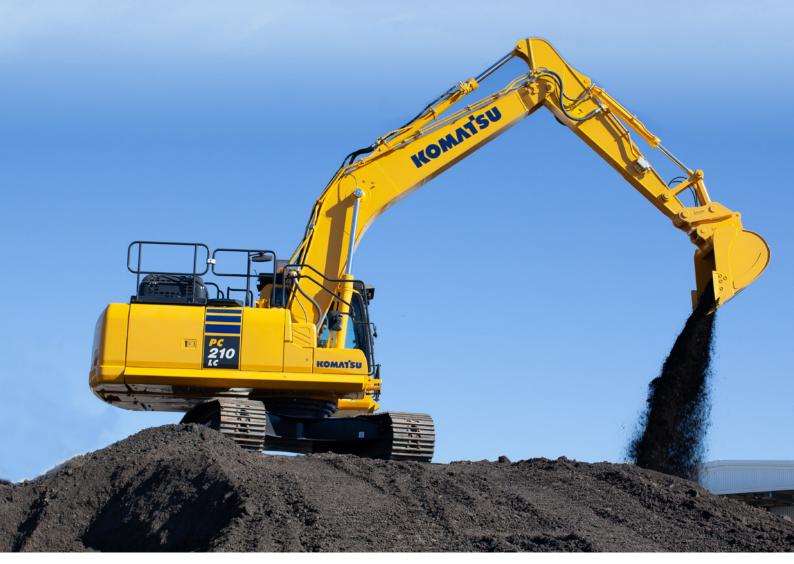

## **AVAILABLE ON NEW 20 TONNE RANGE EXCAVATORS**

## LOAD UP ON

4,000 additional hours of Komplimentary Maintenance

\*Terms & Conditions: 1) Receive an additional 4,000 hours Komplimentary Maintenance for all Komatsu excavators in the model range PC210LC-11, PC210LCi-10 and PC228US/LC-11, sold and delivered between 1 June 2019 and 31 August 2019 (Offer). The terms and conditions applicable for Komplimentary Maintenance will be provided on delivery of the excavator. 2) Offer only available in New Zealand. 3) This Offer cannot be used in conjunction with any other offer. 4) Komatsu reserves the right to vary or cancel this Offer at any time, without notice. 5) Komatsu's "Terms & Conditions of Sale and Service" apply to all sales, available at: https://www.komatsu.co.nz/pages/terms-conditions.