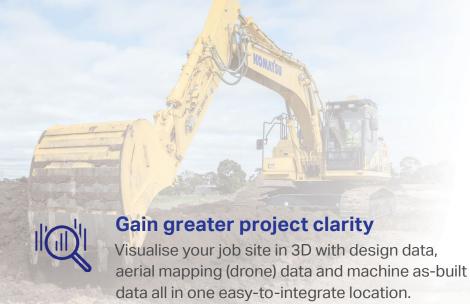

### Quickly measure stockpile quantities

Users can make stockpile measurements in a snap for material quantities, reporting in terms of volumes, tonnage, and even assign costs to material.