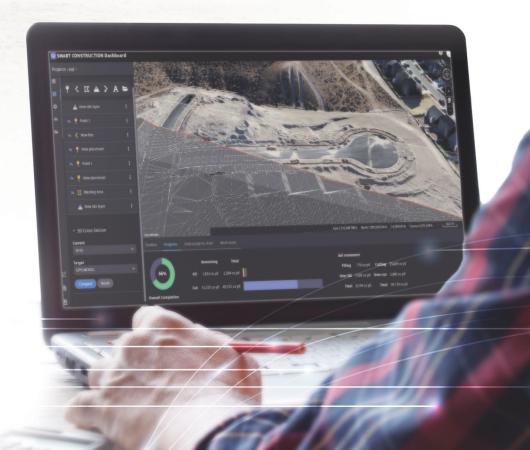

#### Choose what to measure

Easily quantify volumetric production measurements for the whole site or defined areas of interest: initial survey vs. design, today vs. design, or comparing any day in-between.

#### Visualise your site progress

Watch your site progress with timeline functions, including playback, for the whole site. Investigate more deeply with cross sections and individual measurements.

(i) Learn more about Smart Construction Dashboard by contacting your local Komatsu representative or visit: https://komatsu.co.nz/innovation/smart-construction/smartconstruction-dashboard