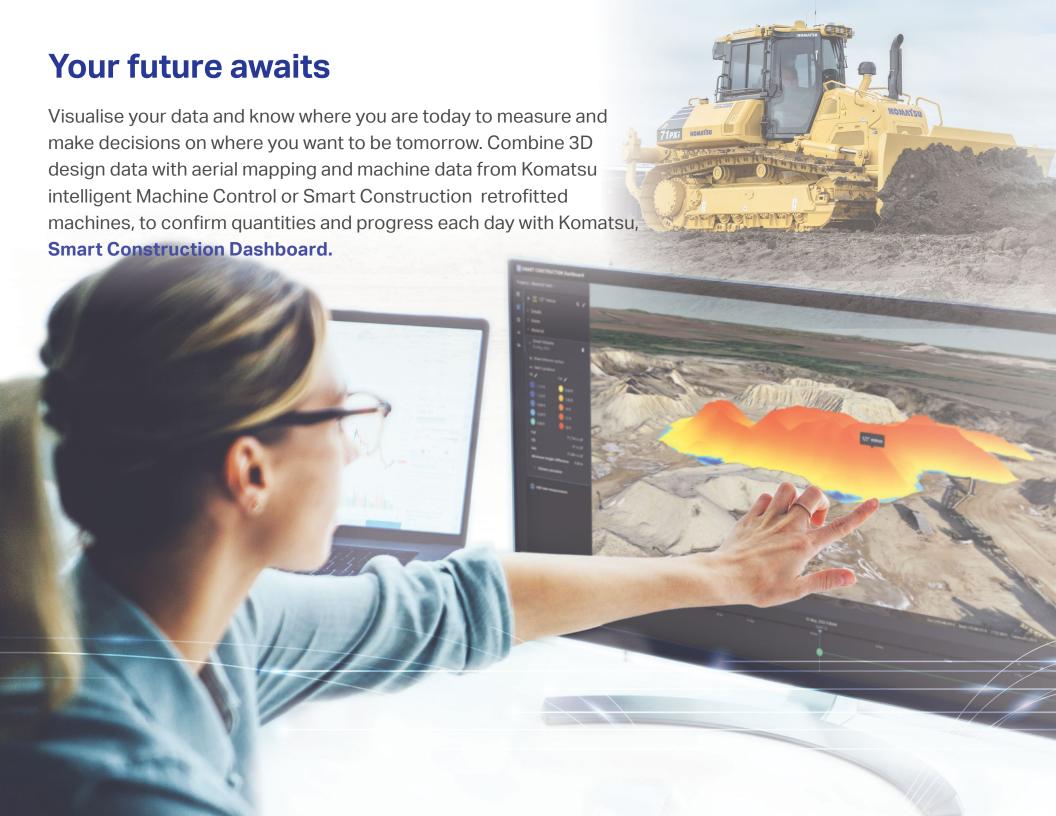

# KOMATSU



SMART CONSTRUCTION

Dashboard







#### Choose what to measure

Easily quantify volumetric production measurements for the whole site or defined areas of interest: initial survey vs. design, today vs. design, or comparing any day in-between.



### Quickly measure stockpile quantities

Users can make stockpile measurements in a snap for material quantities, reporting in terms of volumes, tonnage, and even assign costs to material.



# Collaborate in the portal and offline

Easily generate industry-standard cut/fill color mappings to visualise material movements, creating standardised reports for download, email or print.



# Reimagine the possible

Know how much material you're moving between flights by using your machine's as-built data.



#### Visualise your site progress

Watch your site progress with timeline f