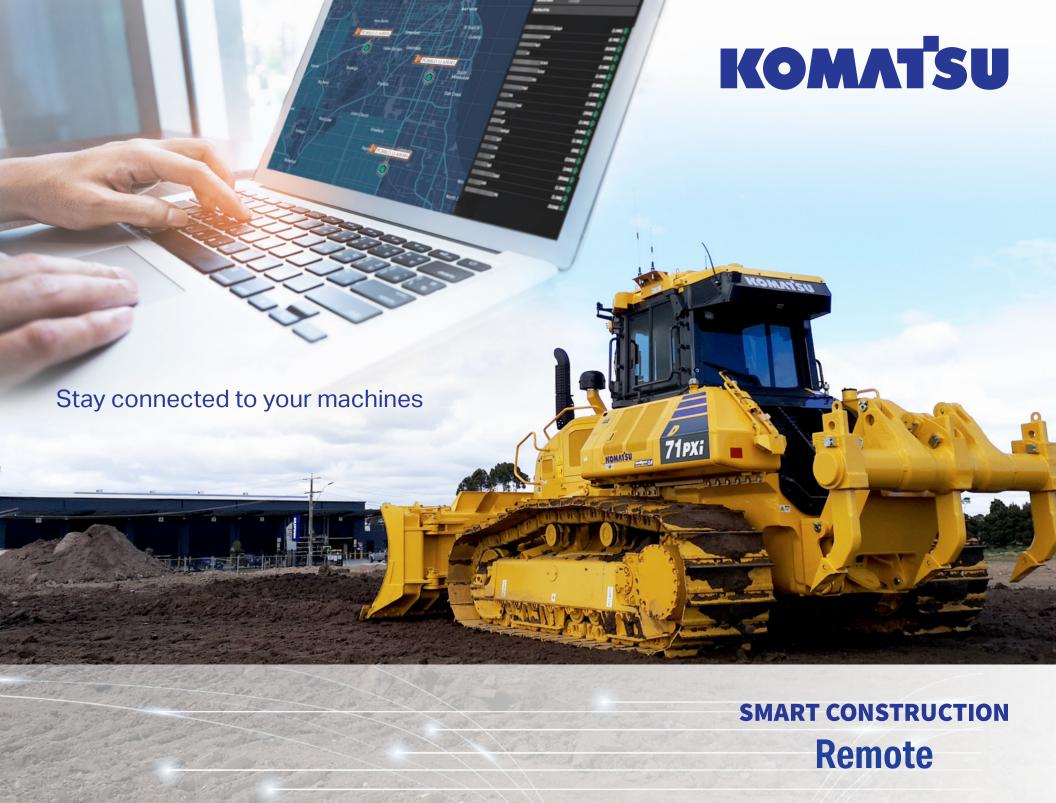

Remotely send files from your office to target machines, easily search all connected assets or login to a machine and see what your operator is seeing with Komatsu Smart Construction Remote.

## Designed for your job site

Smart Construction Remote software connects Komatsu intelligent machine control models, Smart Construction retrofit, compatible aftermarket grade control systems and devices.