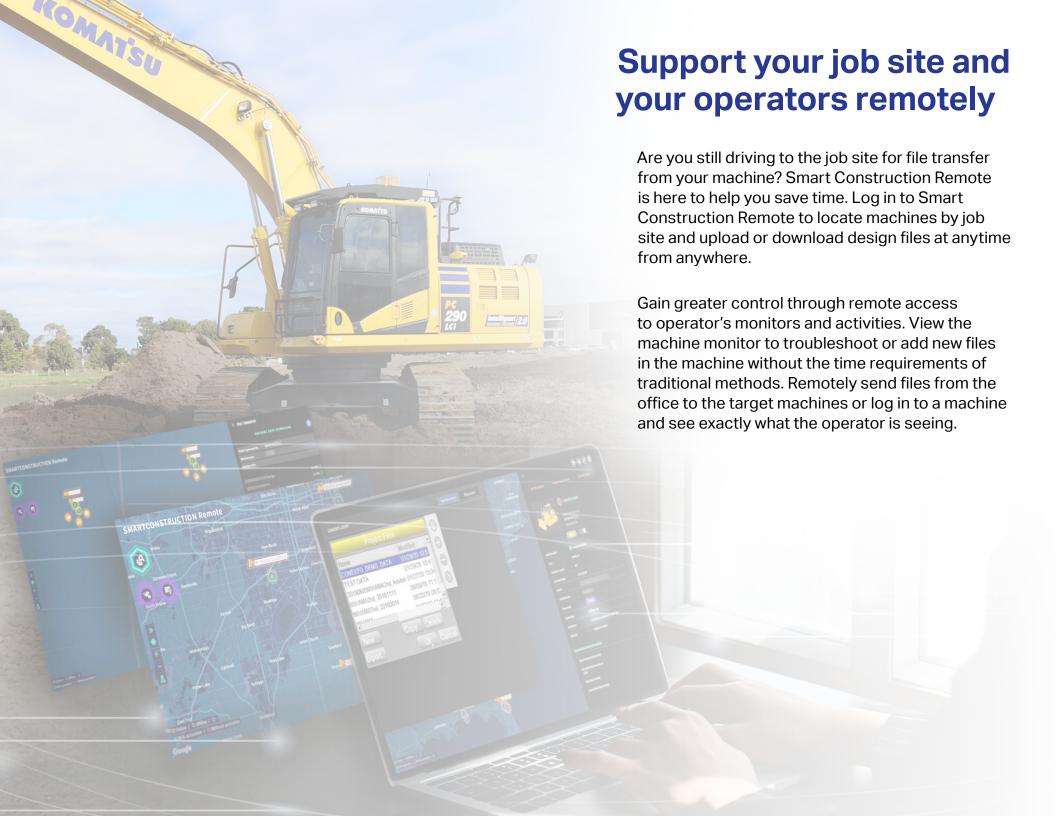

Remotely send files from your office to target machines, easily search all connected assets or login to a machine and see what your operator is seeing with Komatsu Smart Construction Remote.

## **Operator support**

Assist your operators remotely by seeing what they see and in real time.

**Learn more about Smart Construction Remote** by contacting your local Komatsu representative: https://www.komatsu.co.nz/innovation/smart-construction/remote