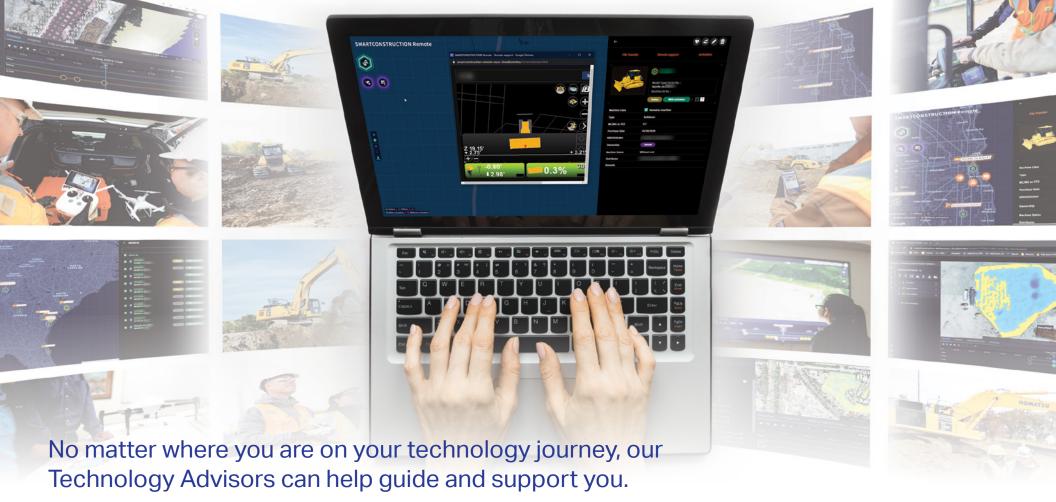

Remotely send files from your office to target machines, easily search all connected assets or login to a machine and see what your operator is seeing with Komatsu Smart Construction Remote.

## Designed for your job site

Smart Construction Remote software connects Komatsu intelligent machine control models, Smart Construction retrofit, compatible aftermarket grade control systems and devices.

## Multiple machine transfer

Transfer design files to multiple machines or devices on site with one click. Offline machines or devices can still receive file transfers up to 96 hours later.

## **Operator support**

Assist your operators remotely by seeing what they see and in real time.

**Learn more about Smart Construction Remote** by contacting your local Komatsu representative: https://www.komatsu.co.nz/innovation/smart-construction/remote