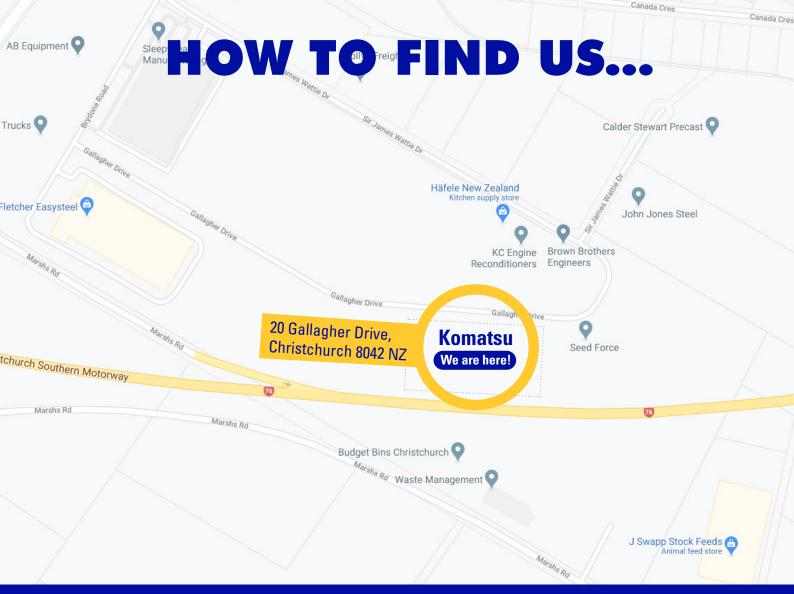

## WE ARE MOVING

Our team from Christchurch, in South island, is moving to a more spacious branch in support of their growth. The new Komatsu Christchurch Branch will be located at:

20 Gallagher Drive, Christchurch 8042 NZ

Please turn over for a map to our new location

If you have any questions or queries please contact: Barry Millar 02 9200 9535 Rob McGregor 02 9274 6296

We look forward to welcoming you to our new premises and thank you for your patience during this time.