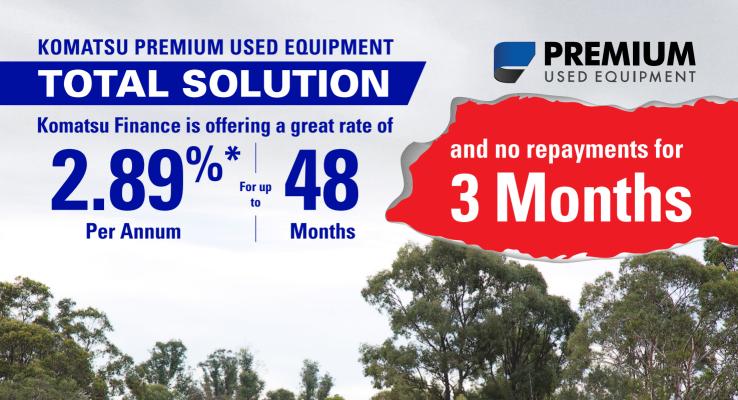

Komatsu Finance is offering interest rates from as low as 2.89%\* p.a. on selected Komatsu Premium Used Equipment. For details contact your Komatsu Used Equipment representative and uncover a great deal today.

Applies to New Zealand Only. \*Terms & Conditions: Finance is provided by Komatsu Australia Corporate Finance Pty Ltd (New Zealand Branch Company Number 1505288, NZ Business number 9429035435785) (Komatsu Finance) to approved purchasers only. Applicants must be ABN holders and satisfy Komatsu Finance's normal lending and credit criteria. To apply, applicants must complete a Komatsu Finance application form and provide requested information. Fees, charges, terms and additional conditions apply. Interest rate of 2.89% p.a. is based on a 15% deposit over a 48 month term with no balloon payment. Different interest rates will apply for different terms and deposit amounts. Deposit is calculated as a percentage of the equipment sale price excluding GST. Finance is via Hire Purchase with a nil balloon payment. Finance payments must be made to Komatsu Finance by direct debit only. This offer is applicable to approved selected Komatsu Used equipment with an SMR of less than 5,000hrs and less than 5 years old at time of purchase (excludes Hybrid models) ordered and delivered between 15 February 2020 and 31 March 2020. All machines financed by Komatsu Finance must, at all times, and at the customer's cost, be fully insured by the customer, against all risks of fire, theft and physical damage or loss. Komatsu Finance reserves the right to vary or cancel this promotion and the low rate finance offer at any time, without notice. Komatsu's "Terms & Conditions of Sale and Service" apply to all sales, available at: https://www.komatsu.co.nz/pages/terms-conditions.