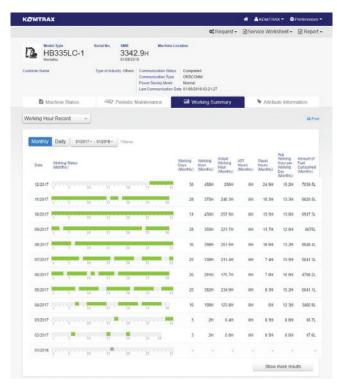

### **Working Hour Trend**

New pre-built summary of the Monthly and Daily Working Hours of your fleet.

#### **Interactive Tables**

Visualise the Daily or Monthly working metrics of your machines with our new interactive table.