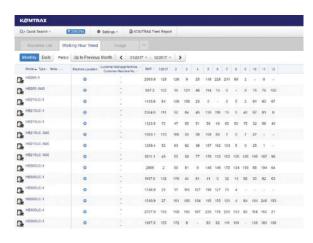

### **Working Hour Trend**

New pre-built summary of the Monthly and Daily Working Hours of your fleet.

#### **Interactive Tables**

Visualise the Daily or Monthly working metrics of your machines with our new interactive table.