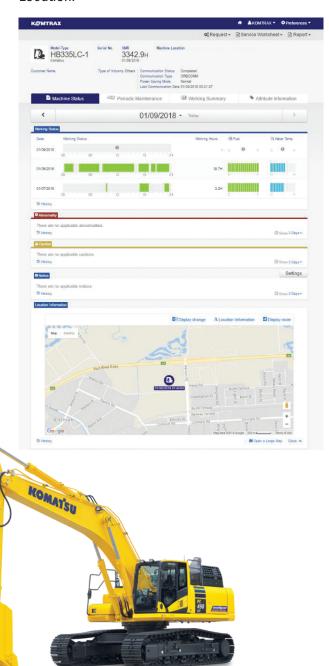

#### **Convenient Machine Summary**

Convenient one page summary of Machine Status, Working Information, Caution, Notification and Location.

#### **Health Alerts**

Quickly access Machine Health Alerts.