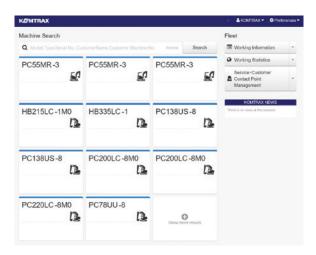

#### **Improved Search**

Search for your machine by Job Site, Customer Management Number, Model or Serial Number.

#### **Convenient Machine Summary**

Convenient one page summary of Machine Status, Working Information, Caution, Notification and Location.