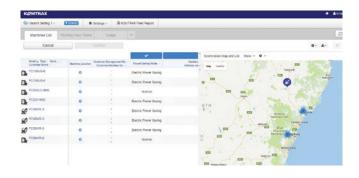

#### **Improved Search**

Search for your machine by Job Site, Customer Management Number, Model or Serial Number.

#### **Interactive Maps**

Interactive maps enable you to easily filter your fleet data.