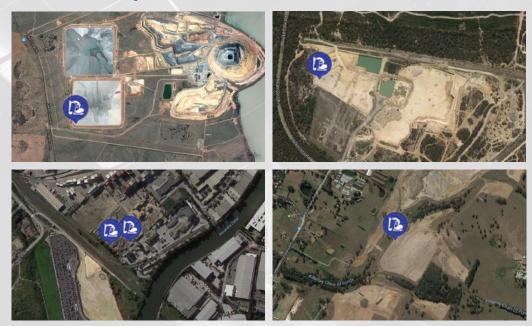

#### **Interactive Maps**

Interactive maps enable you to easily filter your fleet data.

#### **Improved Jobsite Management**

By tracking your equipment, you can easily view detailed Working Hour and Fuel Consumption data, allowing for better performance management of your fleet.

These graphs show working hours and amount of fuel consumed per job site.

State State

These graphs show working hours and amount of fuel consumed ratio per job site.