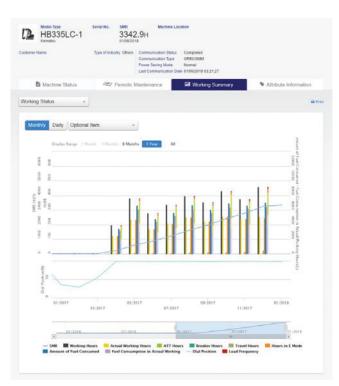

### **Working Hour Trend**

New pre-built summary of the Monthly and Daily Working Hours of your fleet.

#### **Interactive Charts**

Visualise the productivity of your machines with our new interactive charts.

Data display period can be changed easily. Items to display on the graph can be selected.