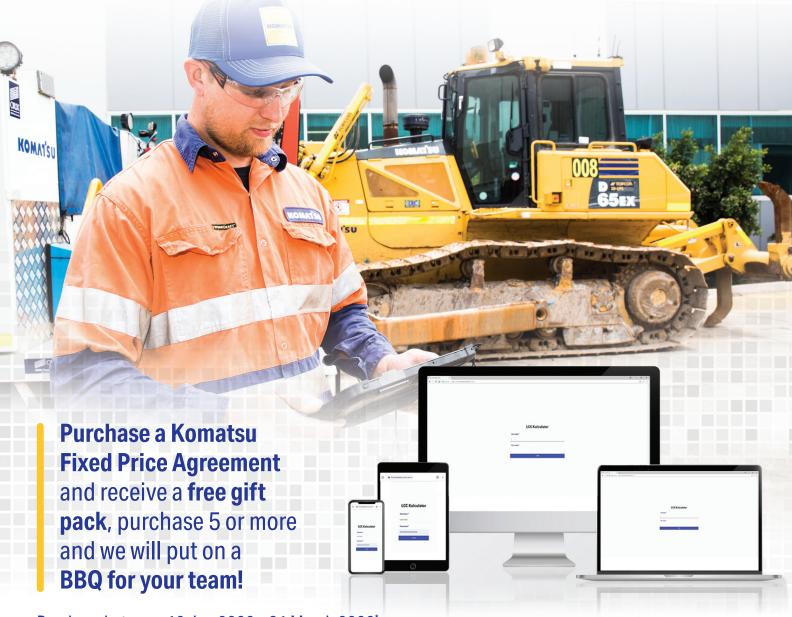

## **Fixed Price Servicing**

Wherever you are.

Purchase between 10 Jan 2022 - 31 March 2022\*

By signing up to a Komatsu Fixed Price Service agreement, our customers receive:

- Competitive PM Service pricing valid for 12 months
- Access to electronic Machine Health, Oil Analysis and Machine Condition Reports
- Servicing performed by OEM Factory trained technicians
- Two (2) years Parts and Service Warranty or 4000 hours (whichever comes first)
- Automatic Job Scheduling based on machine location and SMR via Komtrax.