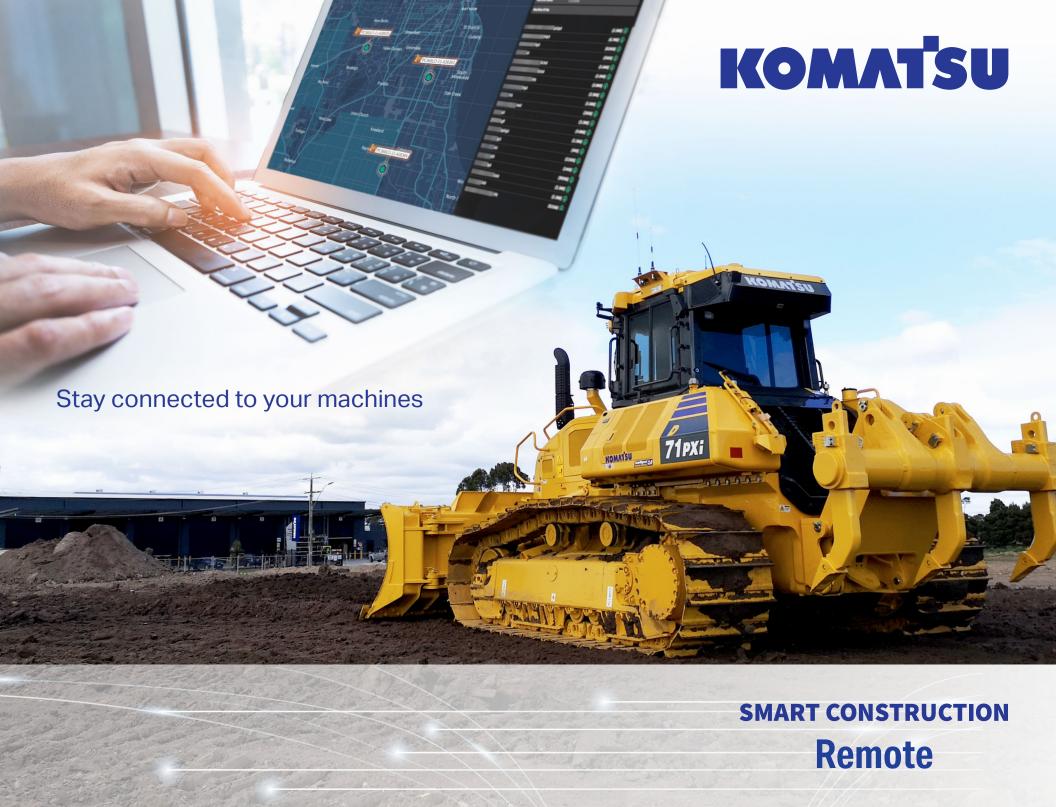

Remotely send files from your office to target machines, easily search all connected assets or login to a machine and see what your operator is seeing with Komatsu Smart Construction Remote.

## **Operator support**

Assist your operators remotely by seeing what they see and in real time.

Are you still driving to the job site for file transfer from your machine? Smart Construction Remote is here to help you save time. Log in to Smart Construction Remote to locate machines by job site and upload or download design files at anytime from anywhere.