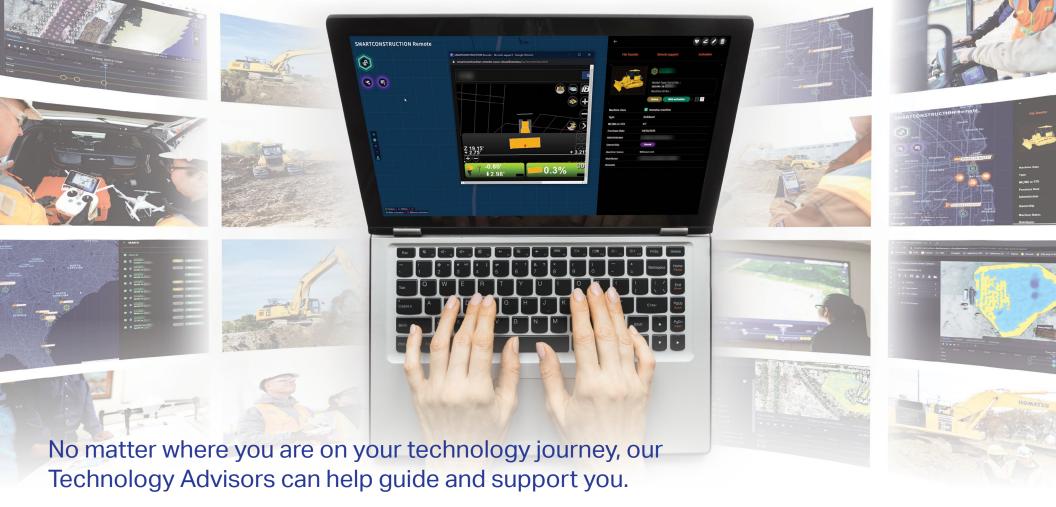

Gain greater control through remote access to operator's monitors and activities. View the machine monitor to troubleshoot or add new files in the machine without the time requirements of traditional methods. Remotely send files from the office to the target machines or log in to a machine and see exactly what the operator is seeing.