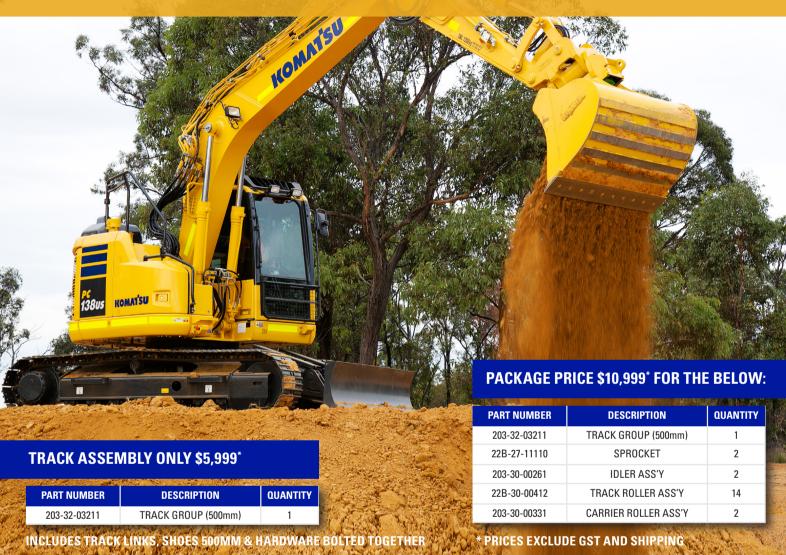

**\$10,999**\*

## PCI38US-8

## **UNDERCARRIAGE PROMOTION** – LIMITED STOCK AVAILABLE



## For more information or to purchase, call 03 579 2456





## komatsu.co.nz/machineryrepairs

Terms & Conditions: (1) Purchase a package of parts which includes: one (1) Track Group 500mm (part number (PN) 203-32-03211); two (2) Sprockets (PN 228-27-11110); two (2) Idler Ass'y (PN 203-30-0261); fourteen (14) Track Roller Ass'y (PN 203-30-0031) suitable for Komatsu PC138US-8 excavators for NZD\$10,999 (Offer One). (2) Purchase a Track Group 500mm (PN 203-32-03211) suitable for Komatsu PC138US-8 excavators which includes track links, shoes 500mm and hardware bolted together for NZD\$5,999 (Offer Two). (3) All prices listed exclude GST and shipping costs. (4) Offer One and Offer Two (Offers) apply to purchases made between 1 January 2020 to 31 August 2020, delivered by 30 September or wh