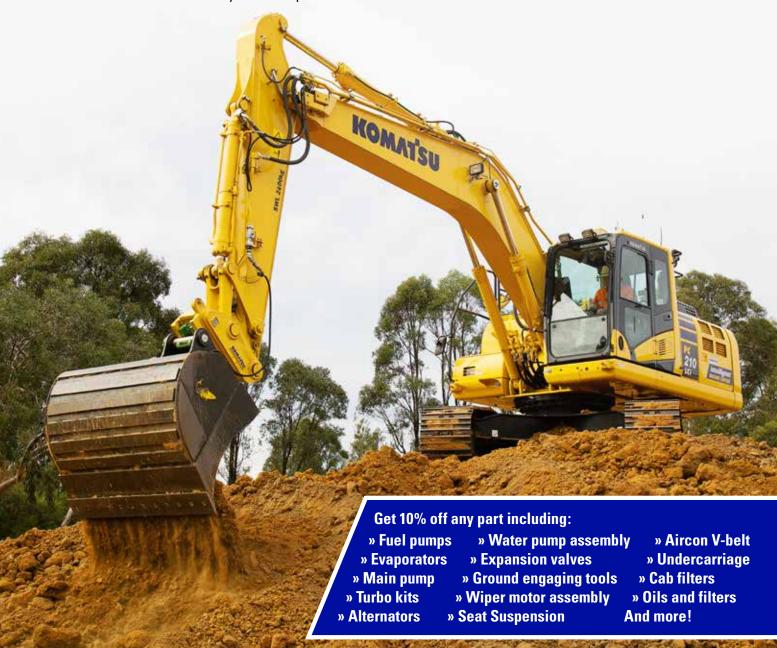

## PICKEPART 10% OFF on all 20 to 30 tonne excavator parts

Purchase any new part for your 20 to 30 tonne Komatsu excavator and get *up to 10% off* the list price when you quote your *machine model* and *serial number*.

## To purchase, call 1300 566 287 (Australia) or 0800 566 2878 (New Zealand), or visit your nearest branch.

Terms and Conditions: (1) Orders must be placed between 1 February and 30 April 2019. (2) Must quote machine model and serial number to receive a maximum of 10% discount off the list price (excluding GST and delivery charges). (3) The 10% discount is inclusive of any existing customer discount. 10% off is the maximum attainable discount. (4) Applicable to 20 to 30 tonne Komatsu excavator parts only including PC200, HB215, PC210, PC228, PC220, PC240, PC270, PC290, PC300. (5) Applicable to new parts only. Does not apply to used parts. (6) This offer is only available to Australian and New Zealand based customers. (7) This offer cannot be used in conjunction with any other offer. (8) Komatsu's "Terms & Conditions - Parts and Service" apply to all sales, available at www.komatsu.com.au/terms-conditions.