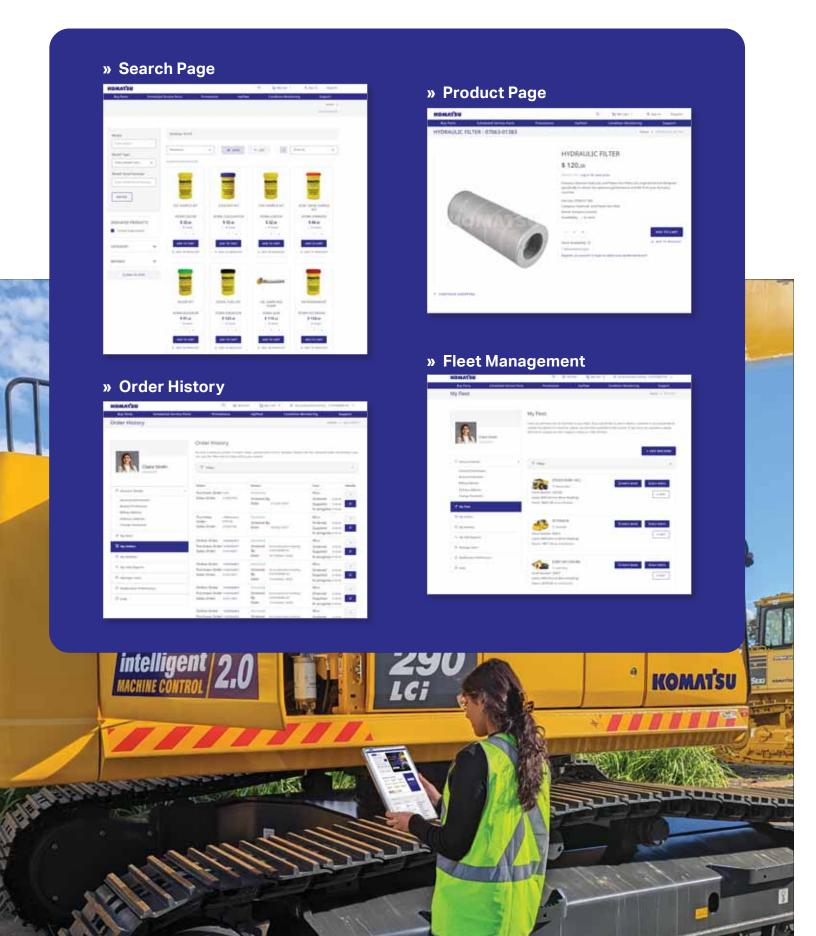

#### » Multiple ways to search

When you don't have an exact part number, a search is required. So myKomatsu offers customers multiple ways to search for a part, including by; keyword, part number or description. Then you can easily refine your search by machine model or category type - to help narrow down your search.

#### » View order history

With a Komatsu Online Account, you can view all previous online orders. As a Komatsu Premium Online Account, you have the added benefit of being able to view all online and offline orders you have ever placed with Komatsu.

#### » Access your fleet data

Through myKomatsu, you can access myFleet - a simplify the way you access and view your machine data and reports. With myFleet you can; view all machine data in one location, visualise and manage your fleet of machinery, check the overall machine health indicator and request services from Komatsu

#### » Automated supersession

Occasionally Komatsu has the need to supersede a part. To ensure you are always ordering the latest and correct part number, myKomatsu takes away the hassle and confusion by alerting users of any new supersessions.