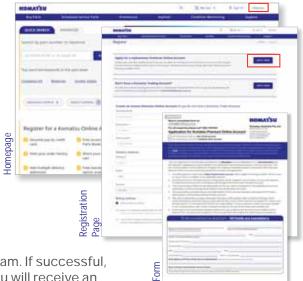

### **How to register**

#### » Komatsu premium account

- 1. With an existing Komatsu trade account, you are eligible for a Komatsu Premium Online Account. This account links your trading account to your online account
- 2. To set up a Komatsu Premium Online Account, simply click the "register" button found on the right of any page.
- 3. On the registration page, click the "Apply Now" button found towards the top of the screen. This will prompt a form called "Addendum to Account Application Form" to download. This form ensures you give authority for your trade account to be accessed online.
- 4. Complete and sign the form, then return to online@komatsu.com.au
- 5. The application is then reviewed by the Komatsu Accounts team. If successful, your Komatsu Premium Online account will be created and you will receive an "Account Set Up", which will prompt you to set an account password.
- 6. Once the password is set, you will be able to log into your Komatsu Premium Online Account.