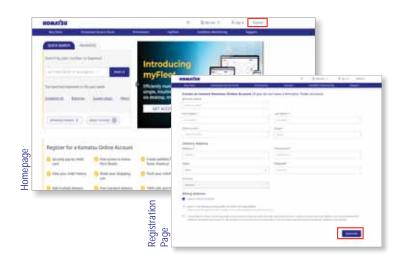

### **How to register**

#### » Komatsu online account

- To set up a Komatsu Online Account, simply click the "register" button found on the right of any page.
- 2. On the Registration page, complete the form and click the "register" button at the bottom of the page.
- 3. Instantly, you will then receive an "Account Set Up" email, which will prompt you to set an account password.
- 4. Once the password is set, you will be able to log into your Komatsu Online Account.