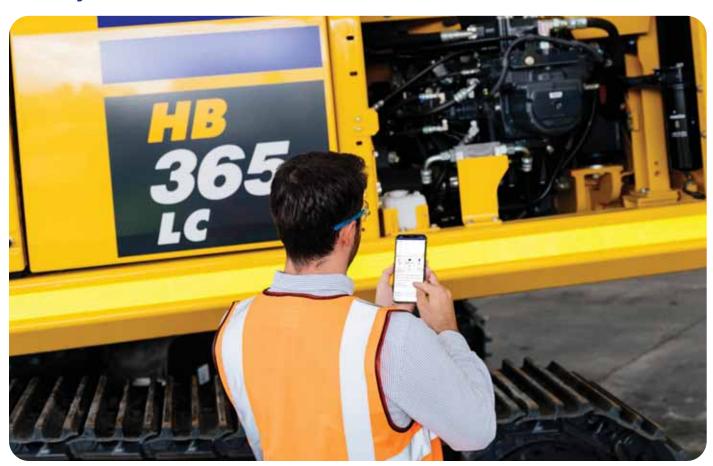

#### » Access to parts books

Komatsu Parts Books are the easiest way to find the right replacement part for your Komatsu machine. Through myKomatsu, you can easily select a part from a Parts Book and import into your online cart for a quick purchase!

#### » Multiple ways to search

When you don't have an exact part number, a search is required. So myKomatsu offers customers multiple ways to search for a part, including by; keyword, part number or description. Then you can easily refine your search by machine model or category type - to help narrow down your search.