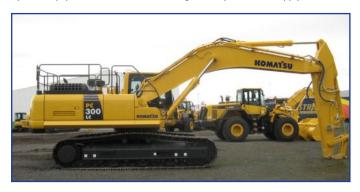

#### **Komatsu PC300LC-8 Excavator**

Fitted With Dig and Weed Buckets, Tilt and Breaker Lines, Quick Hitch, Anti Drop Valves, 3 x Emergency Stop Switches, Hand Rails, Side Bump Rails, Hi Visibility Labelling, Battery Isolator, Starter Isolator, Jump Start Connection, Fire Extinguishers, Flashing Light, Full Length Sill Bump Bars, ROP'S Cert Cab, FOP's Protection. Komtrax Tracking System.