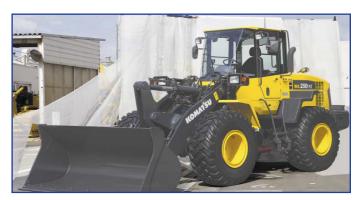

#### Komatsu WA250PZ-6 (Tool Handler)

Fitted with Quick Hitch 2.2m Bucket, Forks ,Ground Fill Auto Grease, Idle Timer, Battery Isolator, Starter Isolator, Plug In Jump Start Connection, Hi Vis Labelling, Internal and External Fire Extinguishers, Reversing Camera. Komtrax Tracking System.