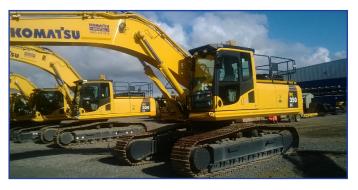

#### **Komatsu PC300LC-8 Excavator**

Fitted With Dig and Weed Buckets, Tilt and Breaker Lines, Quick Hitch, Anti Drop Valves, 3 x Emergency Stop Switches, Hand Rails, Side Bump Rails, Hi Visibility Labelling, Battery Isolator, Starter Isolator, Jump Start Connection, Fire Extinguishers, Flashing Light, Full Length Sill Bump Bars, ROP'S Cert Cab, FOP's Protection. Komtrax Tracking System.

# **Komatsu PC350LC-8 Excavator**

Fitted With Dig and Weed Buckets, Tilt and Breaker Lines, Quick Hitch, Anti Drop Valves, 3 x Emergency Stop Switches, Hand Rails, Side Bump Rails, Hi Visibility Labelling, Battery Isolator, Starter Isolator, Jump Start Connection, Fire Extinguishers, Flashing Light, Full Length Sill Bump Bars, ROP'S cert cab, FOP's Protection. Komtrax Tracking System.