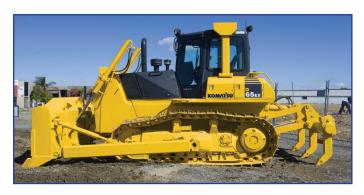

## Komatsu D65EX-16

Fitted with Sigma Blade, Idle Timer, Battery Isolator, Starter Isolator, Jump Start Connector Plug, Hi Visability Labelling, 9kg Fire Extinguisher, Reversing Camera, Rippers.

Optional Equipment: TOPCON 3D GPS Plug and Play Conditions apply.