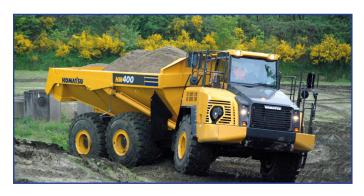

#### Komatsu HM400-3 & HM300-2

All Terrain Dump Truck Fitted with Ground Level Auto Grease, Idle Battery Isolator, Starter Isolator, Plug In Jump Start, Hi Visability Labelling, Internal and External Fire Extinguishers, Rear Camera, 3x Emergency Stops, Flashing Lights, Komtrax Tracking System.