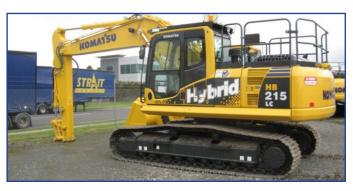

### **Komatsu HB215LC-1 Hybrid Excavator**

Focus on both *Environmental* concerns and *Practical* Performance. Fitted with Dig and Tilt Weed Buckets, Tilt and Breaker Lines, Quick Hitch, Anti Drop Valves, 3 x Emergency Stop Switches, Hand Rails, Side Bump Rails, Hi Visibility Labelling, Battery Isolator, Starter Isolator, Jump Start Connection, Fire Extinguishers, Flashing Light, Full Length Sill Protection, ROP'S Cert Cab, FOP's Protection. Komtrax Tracking System.