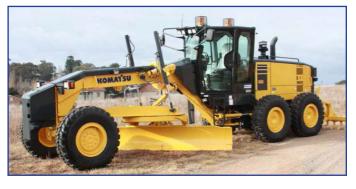

#### Komatsu Grader GD555 & GD655

12ft & 14ft Blades, Battery Isolators, Starter Isolator, Plug in Jump Start, Internal and fire Extinguishers, Rear Camera, Hi Visability Labelling, Flashing Light, Komtrax Tracking System.