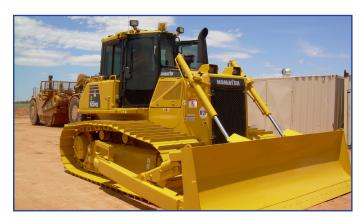

#### Komatsu D65PX-16

Fitted with Straight Angle Blade, Idle Timer, Battery Isolator, Starter Isolator, Jump Start Connector Plug, Hi Visability Labelling, 9kg Fire Extinguisher, Reversing Camera, 915mm grouser plates.

#### Komatsu D65WX-16

Pat Blade, Idle Timer, Battery Isolator, Starter Isolator, Jump Start Connector Plug, Hi Visability Labelling, 9kg Fire Extinguisher, Reversing Camera, Rippers, 760mm grouser plates.