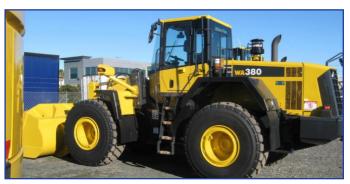

#### Komatsu WA380-6 Loader

Fitted With 3.6m Bucket, Ground Fill Auto Grease, Idle Timer, Battery Isolator, Starter Isolator, Plug In Jump Start Connection, Hi Visability Labelling, Internal and External Fire Extinguishers, Reversing Camera, Komtrax Tracking System.