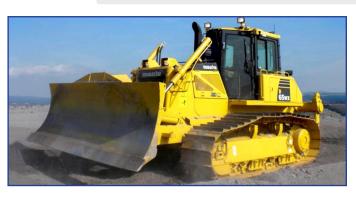

## Komatsu D65EX-16

Fitted with Sigma Blade, Idle Timer, Battery Isolator, Starter Isolator, Jump Start Connector Plug, Hi Visability Labelling, 9kg Fire Extinguisher, Reversing Camera, Rippers.

Optional Equipment: TOPCON 3D GPS Plug and Play Conditions apply.

#### Komatsu D65PX-16

Fitted with Straight Angle Blade, Idle Timer, Battery Isolator, Starter Isolator, Jump Start Connector Plug, Hi Visability Labelling, 9kg Fire Extinguisher, Reversing Camera, 915mm grouser plates.

#### Komatsu D65WX-16

Pat Blade, Idle Timer, Battery Isolator, Starter Isolator, Jump Start Connector Plug, Hi Visability Labelling, 9kg Fire Extinguisher, Reversing Camera, Rippers, 760mm grouser plates.