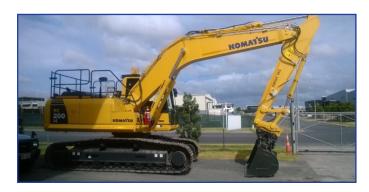

#### Komatsu PC200LC-8

Fitted with Dig and Weed Buckets, Tilt and Breaker lines, Quick Hitch, Anti Drop Valves, 3 x Emergency Stop Switches, Hand Rails, Side Bump Rails, Hi Visibility Labelling, Battery Isolator, Starter Isolator, Jump Start Connection, Fire Extinguishers, Flashing Light, Full Length Sill Protection, ROP'S Cert Cab, FOP's Protection, Komtrax Tracking System.