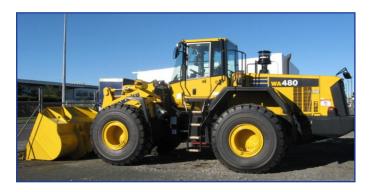

### Komatsu WA480-6A Loader.

Fitted with 5m Bucket, Ground Fill Auto Grease, Idle Timer, Battery Isolator, Starter Isolator, Plug In Jump Start Connection, Hi Visabilty Labelling, Internal and External Fire Extinguishers, Reversing Camera, Scales and Printer, Komtrax Tracking System.