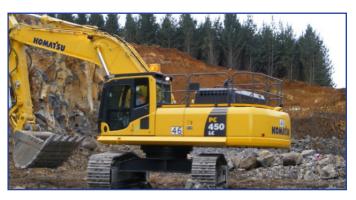

### Komatsu PC450LC-8SE (Quarry Spec)

Available with Heavy Duty Dig Bucket (as below) 2.03 Cubic Metres, Surface Finishing Bucket, Quick Hitch, Tilt and Breaker Lines, Full length Track Guards, Anti Drop Valves, 3 x Emergency Stop Switches, Hand Rails, Hi visibility Labelling, Battery Isolator, Starter Isolator, Jump Start Connection, Fire Extinguishers, Flashing Light, Ground Fill Auto Greasing, ROP'S Cert Cab, FOP's Protection, Front Screen Protection, Komtrax Tracking System.