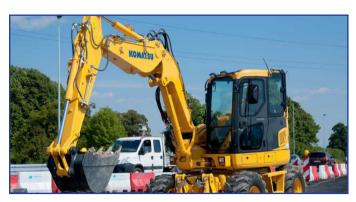

#### **Komatsu PW98MR-8 Wheeled Excavator**

Available with Dig , Tilt Weed Buckets, Blade, Auxiliary and Breaker Lines, Quick Hitch, Anti Drop Valves, 3 x Emergency Stop Switches, Hi Visibility Labelling, Battery Isolator, Starter Isolator, Jump Start Connection, Fire Extinguishers, Flashing Light, ROP'S Cert Cab, FOP's Protection, Komtrax Tracking System.