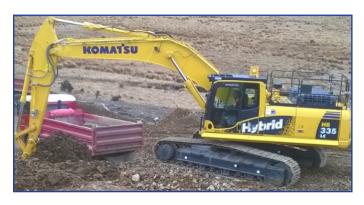

#### **Komatsu HB335-1 Hybrid Excavator**

Focus on both Environmental concerns and Practical Performance Fitted with Dig and Bucket, And Breaker Lines, Quick Hitch, Anti Drop Valves, 3 x Emergency Stop Switches, Hand Rails, Side Bump Rails, Hi Visibility Labelling, Battery Isolator, Starter Isolator, Jump Start Connection, Fire Extinguishers, Flashing Light, Full Length Sill Protection, ROP's Cert Cab, FOP's Protection, Komtrax Tracking System.