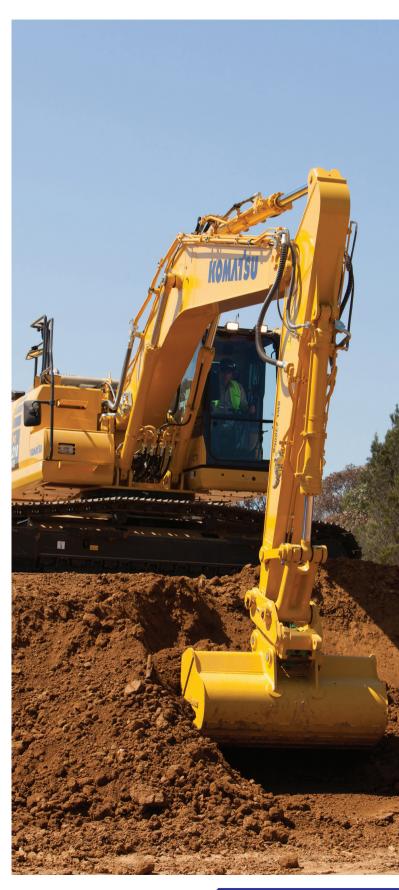

Operator and technician training courses available through Komatsu Training Academy cover a variety of mining, construction and utility machines including backhoe/loaders, dozers, crushers, dump trucks, excavators (conventional and hybrid), graders and wheel loaders, as well as general systems and technologies.