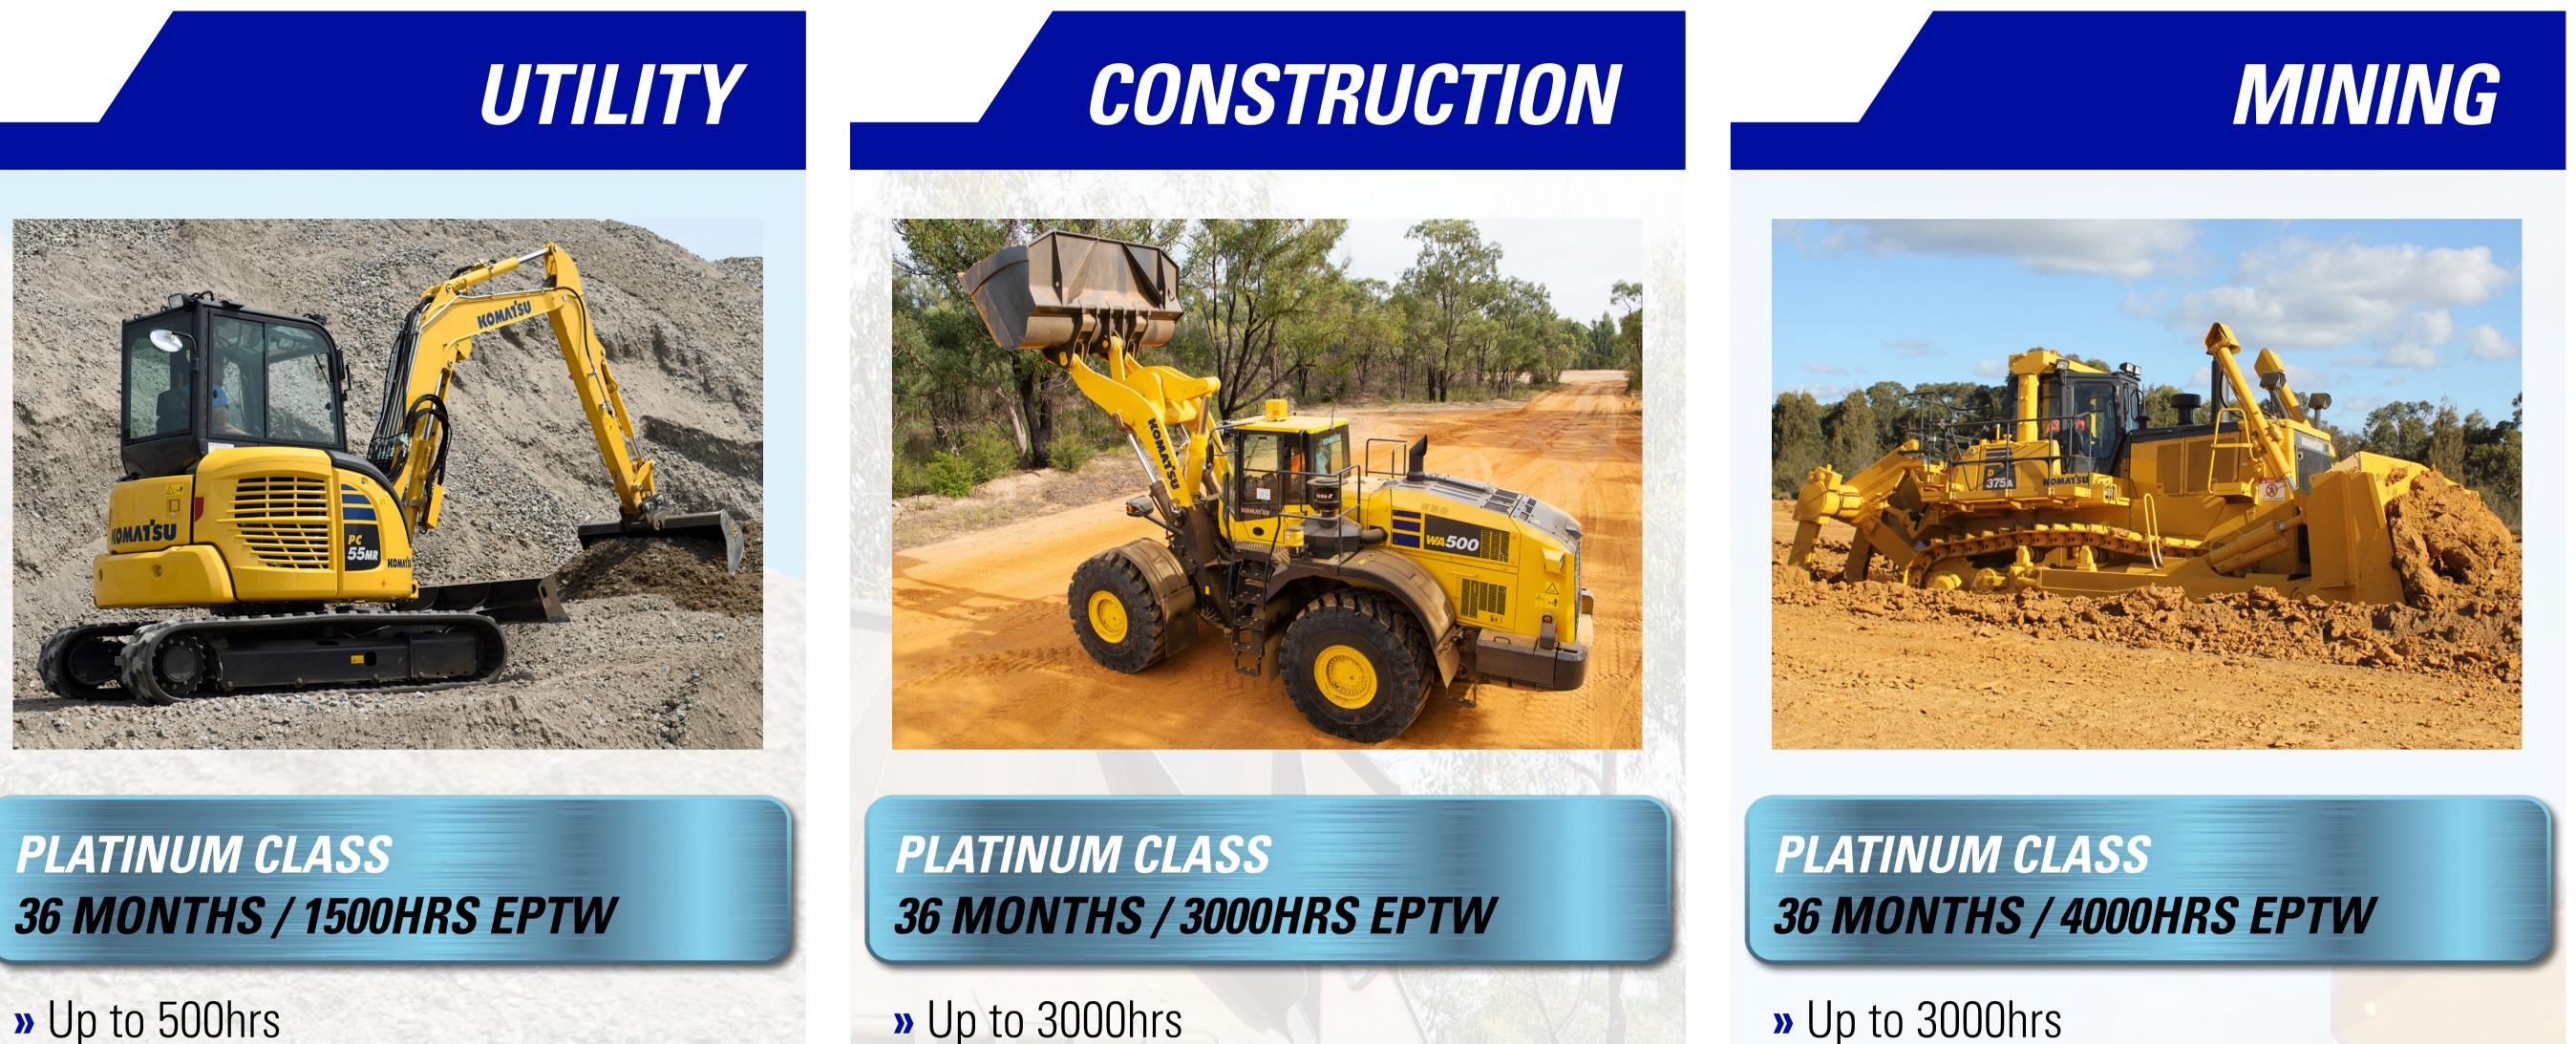

# PREMIUM USED EQUIPMENT

## EXTENDED WARRANTIES

TRUST KOMATSU PREMIUM USED EQUIPMENT

### Komatsu Australia has launched its new extensive

### range of warranty offerings on all Premium range of units giving you peace of mind on your next purchase.

- » PM Clinic / KOWAS
- » Undercarriage or tyres less than 50% worn
- » Presents as new
- » Undercarriage or tyres less than 50% worn » Presents as new
- » Includes Hybrid / IMC

» PM Clinic / KOWAS

- » PM Clinic / KOWAS
- » Undercarriage or tyres less than 50% worn
- » Presents as new

#### **GOLD CLASS** 24 MONTHS / 1000HRS EPTW

- » Up to 1000hrs
- » PM Clinic / KOWAS
- » Undercarriage or tyres less than 50% worn
- » Presents well

#### SILVER CLASS 12 MONTHS / 500HRS EPTW

» Up to 1500hrs » PM Clinic / KOWAS » Undercarriage or tyres less than 50% worn » Presents well

#### **BRONZE CLASS** 6 MONTHS / 250HRS EPTW

- » Up to 2500hrs
- » PM Clinic / KOWAS
- » Undercarriage or tyres less than 75% worn

#### **GOLD CLASS** 24 MONTHS / 2000HRS EPTW

- » Up to 4000hrs
- PM Clinic / KOWAS
- Undercarriage or tyres less than 50% worn
- » Presents well
- » Includes Hybrid / IMC

#### SILVER CLASS 12 MONTHS / 1000HRS EPTW

- » Up to 6000hrs
- » PM Clinic / KOWAS
- » Undercarriage or tyres less than 50% worn
- » Presents well
- » Includes Hybrid / IMC

#### **BRONZE CLASS** 6 MONTHS / 500HRS EPTW

- » Up to 8000hrs
- » PM Clinic / KOWAS
- » Undercarriage or tyres less than 75% worn

#### **GOLD CLASS** 24 MONTHS / 3000HRS EPTW

- » Up to 4000hrs
- » PM Clinic / KOWAS
- » Undercarriage or tyres less than 50% worn
- » Presents well

#### SILVER CLASS 12 MONTHS / 2000HRS EPTW

- » Up to 7000hrs
- » PM Clinic / KOWAS
- » Undercarriage or tyres less than 50% worn
- » Presents well

#### **BRONZE CLASS** 6 MONTHS / 1000HRS EPTW

- » Up to 10000hrs
- » PM Clinic / KOWAS
- » Undercarriage or tyres less than 75% worn

» Presents well

- » Presents well
- » Includes Hybrid / IMC
- » Presents well